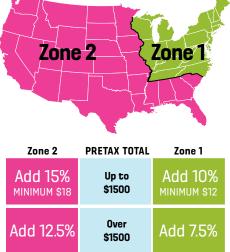

# FedEx. Pallet orders go by LTL carrier.

Shipping charges

Small package orders are shipped via

Sorry, no shipments to Alaska or Hawaii. We do not recommend planting in the southern portions of: AL, AZ, CA, FL, LA, MS, NM, or TX.